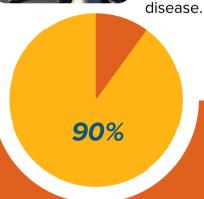

#### Sporadic: The Iron Horse:

Approximately 90% of ALS cases are sporadic, with no clear underlying cause identified.

ALS is also known as Lou Gehrig's disease, after the famous baseball player who was diagnosed with the disease in 1939.

**CAUSE** 

About 90% of cases = Unknown About 10% of cases = Inherited

Early signs may include:

- Progressive weakness
- Difficulty walking
- Difficulty grasping objects
- Muscle twitching
- Slurred speech
- Difficulty swallowing
- Shortness of breath